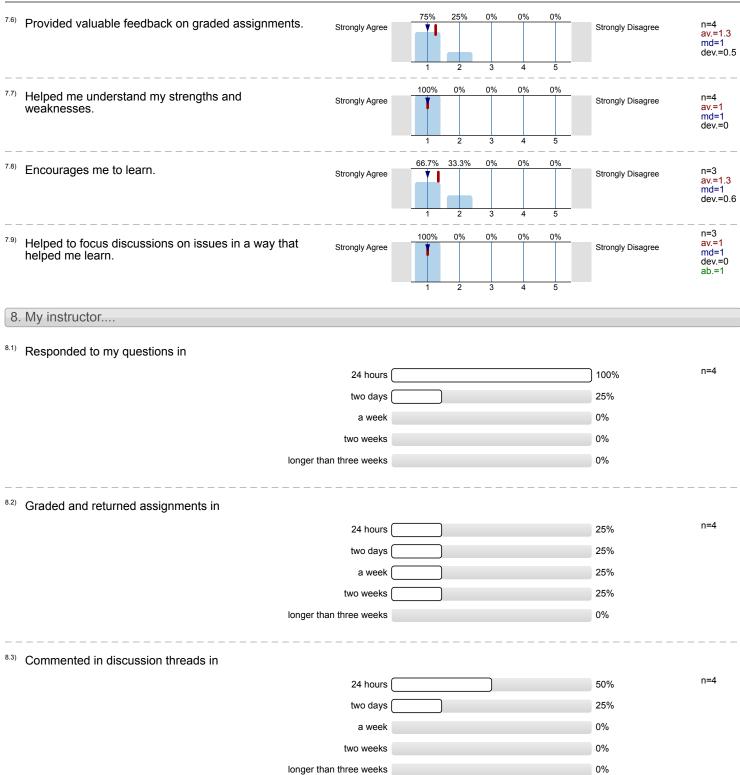

| <sup>4.12)</sup> IT Help Desk<br><sup>4.13)</sup> Online Help Desk                                                                | Very Satisfied | 100% | 0%  | 0%          | 0%      | 0%                      | Very Dissatisfied | n=1<br>av.=1                            |
|-----------------------------------------------------------------------------------------------------------------------------------|----------------|------|-----|-------------|---------|-------------------------|-------------------|-----------------------------------------|
|                                                                                                                                   |                |      | 4   | 5           |         | md=1<br>dev.=0<br>ab.=3 |                   |                                         |
|                                                                                                                                   | Very Satisfied | 100% | 0%  | 0%          | 0%      | 0%                      | Very Dissatisfied | n=1<br>av.=1<br>md=1<br>dev.=0<br>ab.=3 |
| 5. Course Design<br>Course activities (assignments, discussions, quizze                                                           | s)             | 1    | 2   | 3           | 4       | 5                       |                   |                                         |
| <sup>1)</sup> Instructions were clear and understandable.                                                                         | Strongly Agree | 100% | 0%  | 0%          | 0%      | 0%                      | Strongly Disagree | n=4<br>av.=1<br>md=1<br>dev.=0          |
| <sup>2)</sup> Helped me to understand the subject.                                                                                | Strongly Agree | 100% | 0%  | 0%          | 0%      | 0%                      | Strongly Disagree | n=4<br>av.=1<br>md=1<br>dev.=0          |
| <sup>3)</sup> Applied to what we were learning in the course.                                                                     | Strongly Agree | 100% | 0%  | 0%<br><br>3 | 0%      | 0%                      | Strongly Disagree | n=4<br>av.=1<br>md=1<br>dev.=0          |
| <sup>4)</sup> Motivated me to learn new information on my own.                                                                    | Strongly Agree | 75%  | 0%  | 25%         | 0%      | 0%                      | Strongly Disagree | n=4<br>av.=1.<br>md=1<br>dev.=1         |
| <sup>5)</sup> Allowed me to interact well with others in the class.                                                               | Strongly Agree | 75%  | 0%  | 0%          | 25%     | 0%                      | Strongly Disagree | n=4<br>av.=1<br>md=1<br>dev.=           |
| <sup>3)</sup> I can apply the knowledge and skills learned in this<br>course to my work or other non-class related<br>activities. | Strongly Agree | 100% | 0%  | 0%          | 0%      | 0%                      | Strongly Disagree | n=4<br>av.=1<br>md=1<br>dev.=1          |
| <sup>7)</sup> I felt comfortable interacting with others in the course.                                                           | Strongly Agree | 75%  | 0%  | 0%          | 25%     | 0%                      | Strongly Disagree | n=4<br>av.=1<br>md=1<br>dev.=           |
| <sup>8)</sup> Course grading procedures, such as requirements for an A, B, or C, were clearly defined                             | Strongly Agree | 75%  | 25% | 0%          | 0%<br>4 | 0%                      | Strongly Disagree | n=4<br>av.=1<br>md=1<br>dev.=           |
| <sup>e)</sup> How activities are weighted, such as Quizzes are 40% of the total grade, were clearly outlined in the course.       | Strongly Agree | 75%  | 25% | 0%          | 0%      | 0%                      | Strongly Disagree | n=4<br>av.=1<br>md=1<br>dev.=0          |