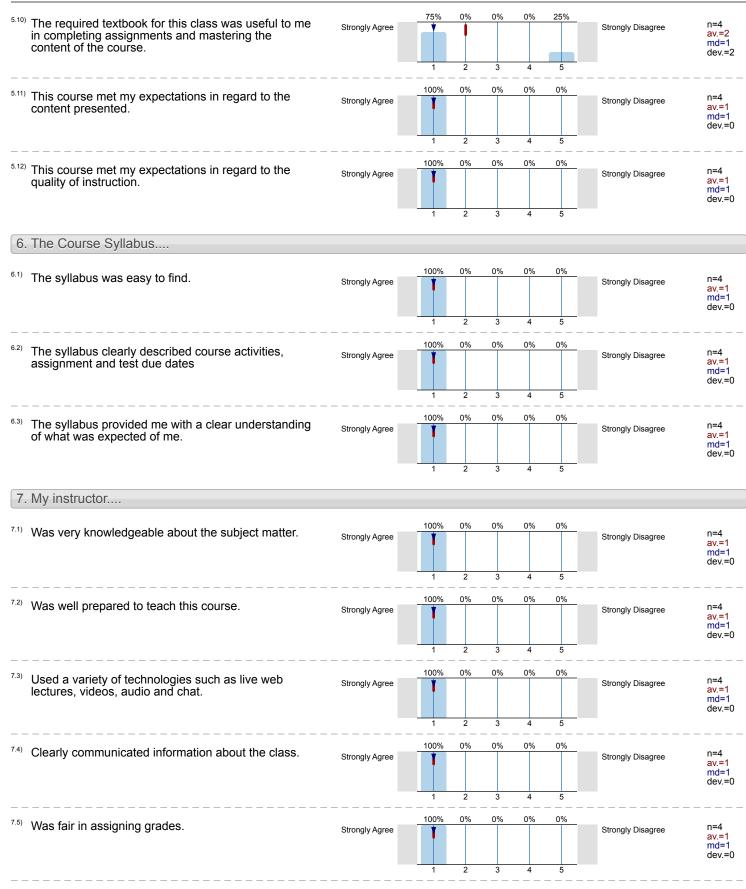

| <sup>4.12)</sup> IT Help Desk<br><sup>4.13)</sup> Online Help Desk                                                                | Very Satisfied | 100% | 0%  | 0%          | 0%      | 0%                      | Very Dissatisfied | n=1<br>av.=1                            |
|-----------------------------------------------------------------------------------------------------------------------------------|----------------|------|-----|-------------|---------|-------------------------|-------------------|-----------------------------------------|
|                                                                                                                                   |                |      | 4   | 5           |         | md=1<br>dev.=0<br>ab.=3 |                   |                                         |
|                                                                                                                                   | Very Satisfied | 100% | 0%  | 0%          | 0%      | 0%                      | Very Dissatisfied | n=1<br>av.=1<br>md=1<br>dev.=0<br>ab.=3 |
| 5. Course Design<br>Course activities (assignments, discussions, quizze                                                           | s)             | 1    | 2   | 3           | 4       | 5                       |                   |                                         |
| <sup>1)</sup> Instructions were clear and understandable.                                                                         | Strongly Agree | 100% | 0%  | 0%          | 0%      | 0%                      | Strongly Disagree | n=4<br>av.=1<br>md=1<br>dev.=0          |
| <sup>2)</sup> Helped me to understand the subject.                                                                                | Strongly Agree | 100% | 0%  | 0%          | 0%      | 0%                      | Strongly Disagree | n=4<br>av.=1<br>md=1<br>dev.=0          |
| <sup>3)</sup> Applied to what we were learning in the course.                                                                     | Strongly Agree | 100% | 0%  | 0%<br><br>3 | 0%      | 0%                      | Strongly Disagree | n=4<br>av.=1<br>md=1<br>dev.=0          |
| <sup>4)</sup> Motivated me to learn new information on my own.                                                                    | Strongly Agree | 75%  | 0%  | 25%         | 0%      | 0%                      | Strongly Disagree | n=4<br>av.=1.<br>md=1<br>dev.=1         |
| <sup>5)</sup> Allowed me to interact well with others in the class.                                                               | Strongly Agree | 75%  | 0%  | 0%          | 25%     | 0%                      | Strongly Disagree | n=4<br>av.=1<br>md=1<br>dev.=           |
| <sup>3)</sup> I can apply the knowledge and skills learned in this<br>course to my work or other non-class related<br>activities. | Strongly Agree | 100% | 0%  | 0%          | 0%      | 0%                      | Strongly Disagree | n=4<br>av.=1<br>md=1<br>dev.=1          |
| <sup>7)</sup> I felt comfortable interacting with others in the course.                                                           | Strongly Agree | 75%  | 0%  | 0%          | 25%     | 0%                      | Strongly Disagree | n=4<br>av.=1<br>md=1<br>dev.=           |
| <sup>8)</sup> Course grading procedures, such as requirements for an A, B, or C, were clearly defined                             | Strongly Agree | 75%  | 25% | 0%          | 0%<br>4 | 0%                      | Strongly Disagree | n=4<br>av.=1<br>md=1<br>dev.=           |
| <sup>e)</sup> How activities are weighted, such as Quizzes are 40% of the total grade, were clearly outlined in the course.       | Strongly Agree | 75%  | 25% | 0%          | 0%      | 0%                      | Strongly Disagree | n=4<br>av.=1<br>md=1<br>dev.=0          |